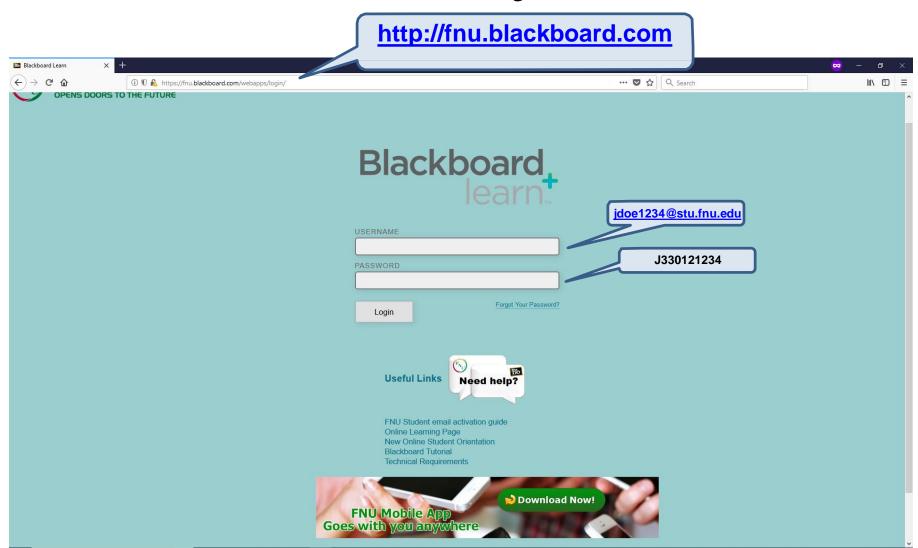

### You can access Blackboard by:

- Visit the FNU Website: http://www.fnu.edu
- Click on the "Online Learning" tab

### Click on the "Blackboard Login" link

#### Blackboard login:

- Username: FNU Student Email Address

- Password: First letter of your First Name CAPITALIZED + Zip Code of your

Home Campus + last 4 digits of Student ID number

Zip Codes: (Hialeah Campus & Distance Learning: 33012, South Campus: 33175)

#### **Example:**

**Student Name:** John Doe

<u>ID#:</u> 1000001234

Home Campus: Hialeah

Please use this link to guide you in activating your student email address: FNU Student Email Activation Guide

You can also access Blackboard using: