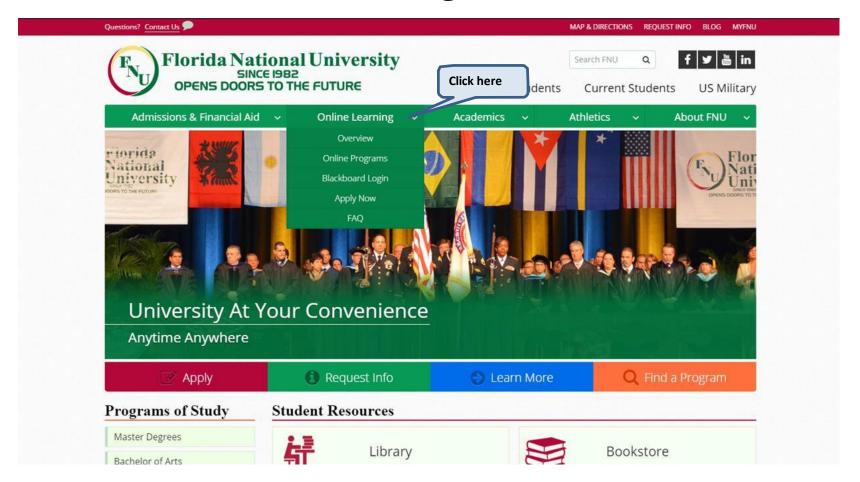

### You can access Blackboard by:

- Visit the FNU Website: http://www.fnu.edu
- Click on the "Online Learning" tab