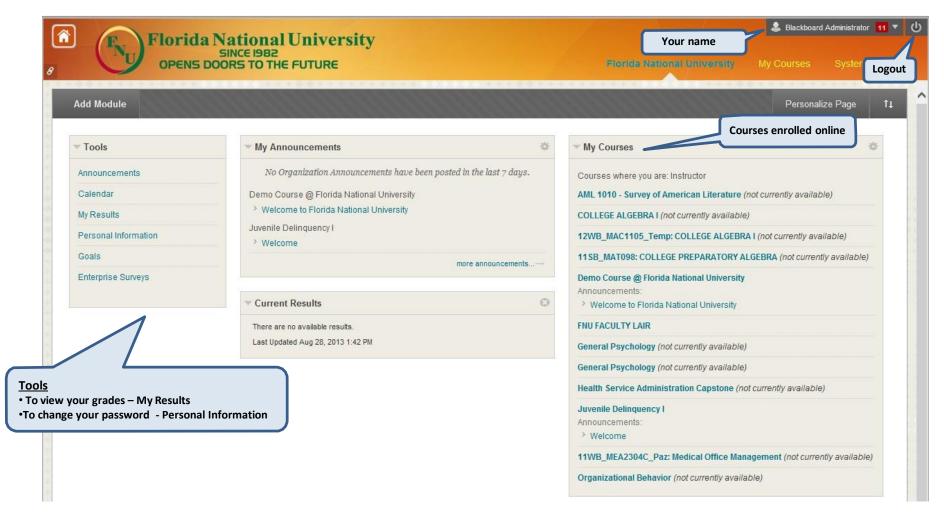

# tional iversity Accessing Blackboard

A quick look of your Blackboard environment/main page: