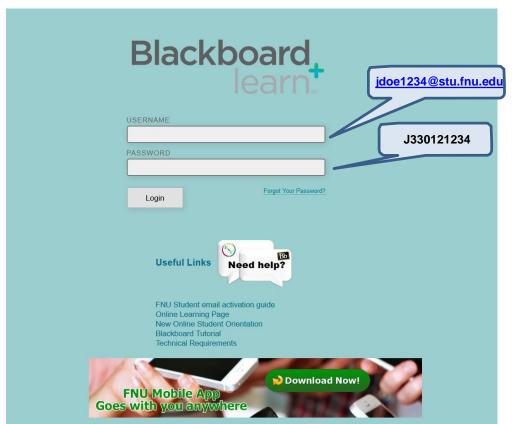

#### Blackboard login:

- Username: FNU Student Email Address

- Password: First letter of your First Name CAPITALIZED + Zip Code of your

Home Campus + last 4 digits of Student ID number

Zip Codes: (Hialeah Campus & Distance Learning: 33012, South Campus: 33175)

#### **Example:**

**Student Name:** John Doe

<u>ID#:</u> 1000001234

Home Campus: Hialeah

Please use this link to guide you in activating your student email address: FNU Student Email Activation Guide

You can also access Blackboard using: