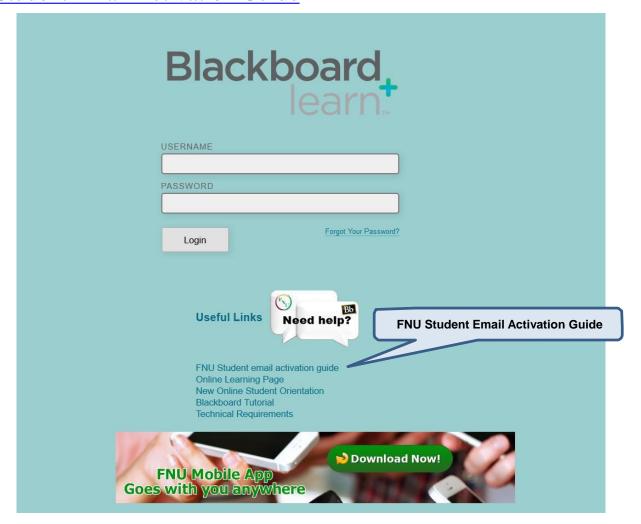

#### **Example:**

**Student Name:** John Doe

<u>ID#:</u> 1000001234

Home Campus: Hialeah

Please use this link to guide you in activating your student email address: FNU Student Email Activation Guide

You can also access Blackboard using: