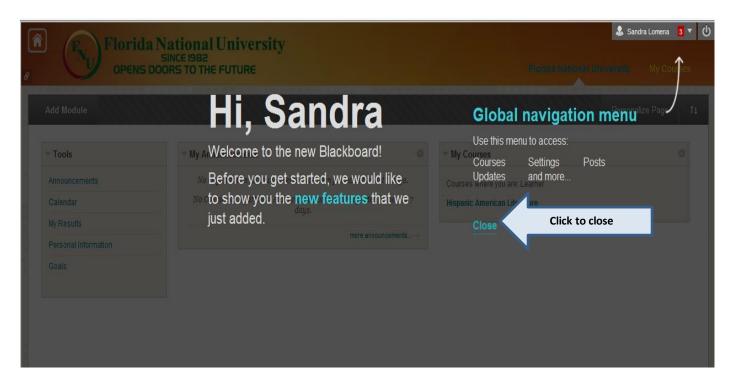

## ersity Accessing Blackboard

If you are a fist-time user, you will receive the following message:

(To close it click where it is indicated)