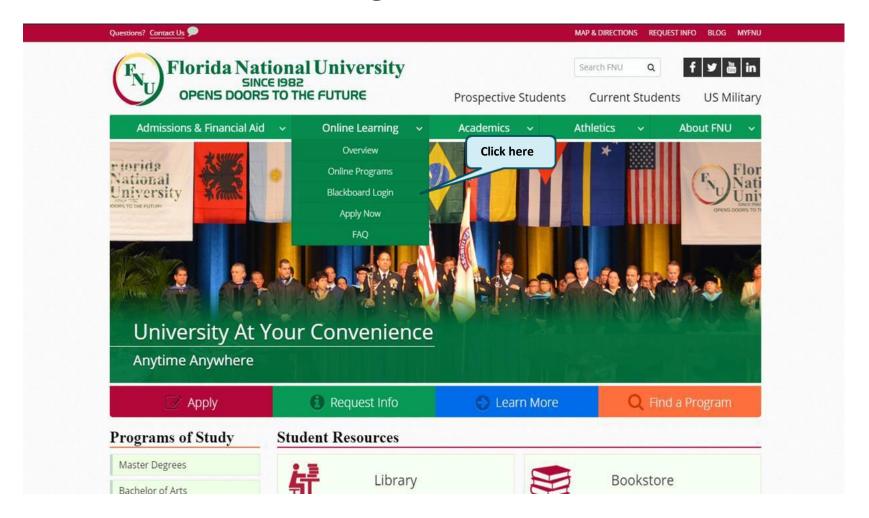

### You can access Blackboard by:

- Visit the FNU Website: http://www.fnu.edu
- Click on the "Online Learning" tab





### Click on the "Blackboard Login" link





#### Blackboard login:

- Username: FNU Student Email Address

- Password: First letter of your First Name CAPITALIZED + Zip Code of your

Home Campus + last 4 digits of Student ID number

Zip Codes: (Hialeah Campus & Distance Learning: 33012, South Campus: 33175)



#### **Example:**

**Student Name:** John Doe

<u>ID#:</u> 1000001234

Home Campus: Hialeah



Please use this link to guide you in activating your student email address: FNU Student Email Activation Guide





You can also access Blackboard using:





## ersity Accessing Blackboard

If you are a fist-time user, you will receive the following message:

(To close it click where it is indicated)





# tional iversity Accessing Blackboard

A quick look of your Blackboard environment/main page: